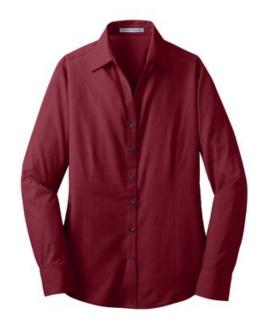

# Port Authority® Ladies Crosshatch Easy Care Shirt

With a beautiful two-color weave—not to mention wrinkle resistance—this poplin shirt has a pleasing texture and truly impresses in the office.

- 3-ounce, 60/40 cotton/poly
- Gently contoured silhouette
- Open collar with Y-shaped slim placket
- Front and back darts
- Pearlized smoke buttons, pearlized white buttons on Chambray Blue, Navy Frost, and Pink Orchid
- Adjustable, button-through sleeve plackets
- Notched cuffs