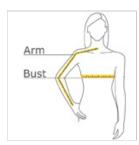

#### **HOW TO MEASURE**

### BUST

With arms down at sides, measure around the upper body, under arms and around the fullest part of the bust.

### ARM

Place hand on hip. Start at the center of the back of the neck and measure across the shoulder, to the elbow, and then down to the wrist.