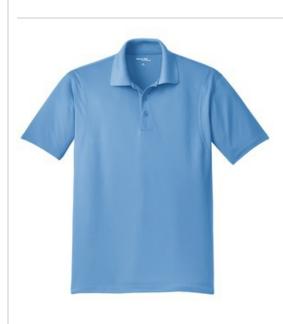

# Sport-Tek<sup>®</sup> Micropique Sport-Wick<sup>®</sup> Polo ST650

Smooth micropique polos that wick moisture and resistsnags.

- 3.8-ounce, 100% polyester tricot
- Snag resistant
- Moisture-wicking
- Double-needle stitching throughout
- Tag-free label
- Taped neck
- Flat knit collar
- 3-button placket with dyed-to-match rubber buttons
- Set-in, open hem sleeves
- Side vents

front