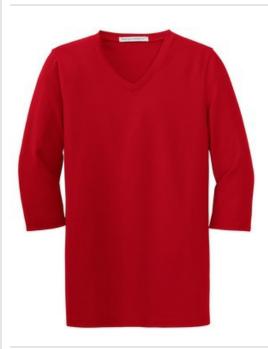

# Port Authority<sup>®</sup> Ladies Silk Touch<sup>™</sup> Maternity 3/4-Sleeve V-Neck Shirt L561M

Enjoy all the superb softness and virtually carefree benefits of Silk Touch™ in a maternity style.

• 5-ounce, 65/35 poly/cotton pique