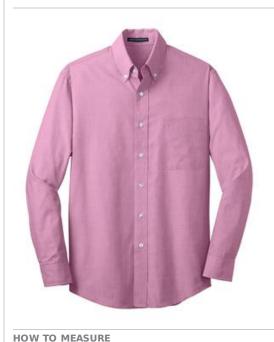

# Port Authority<sup>®</sup> Tall Crosshatch Easy Care Shirt TLS640

With a beautiful two-color weave-not to mention wrinkle resistance—this poplin shirt has a pleasing texture and truly impresses in the office.

- 3-ounce, 60/40 cotton/poly
- Button-down collar
- Center back pleat
- Notched patch pocket
- Pearlized smoke buttons, pearlized white buttons
- on Chambray Blue, Navy Frost and Pink Orchid
- Adjustable, button-through sleeve plackets
- Notched cuffs