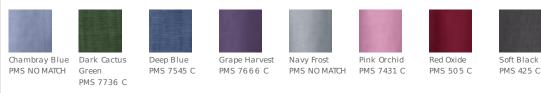

rms down at sides, measure around the upper body, under arms and over the fullest part of the chest.

Place hand on hip. Start at the center of the back of the neck and measure across the shoulder, to the

elbow, and then down to the wrist.

## NECK

Measure around the base of the neck, inserting a finger or two between the tape and neck for comfort.

### SIZE CHART

Chest

Arm

|       | LT         | XLT        | 2XLT        | 3XLT        | 4XLT        |
|-------|------------|------------|-------------|-------------|-------------|
| Chest | 41-43      | 44-46      | 47-49       | 50-53       | 54-57       |
| Neck  | 16 -16 1/2 | 16 1/2 -17 | 17 - 17 1/2 | 17 1/2 - 18 | 18 - 18 1/2 |
| Arm   | 36 1/2     | 38         | 39          | 40          | 41          |

### **COLOR INFORMATION**