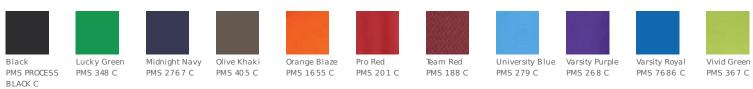

cted to complement the shirt color. The contrast Swoosh design trademark is embroidered on the left sleeve. Made of 5.3-ounce, 100% polyester Dri-FIT fabric. **CARE INSTRUCTIONS** 

**Tech Basic Dri-FIT Polo 203690** 

Machine wash cold, inside out, with like colors. Do not use softeners. Do not bleach, iron or dry clean. Tumble dry low.

Tips For Effectively Screen Printing Polyester Fabrics



front



back

## HOW TO MEASURE



With arms down at sides, measure around the upper body, under arms and over the fullest part of the chest.

SIZE CHART

|       | XS    | S     | М     | L     | XL    | 2XL   | 3XL   | 4XL   |
|-------|-------|-------|-------|-------|-------|-------|-------|-------|
| Chest | 32-35 | 35-38 | 38-41 | 41-44 | 44-47 | 47-50 | 50-53 | 53-56 |

## COLOR INFORMATION



White PMS WHITE